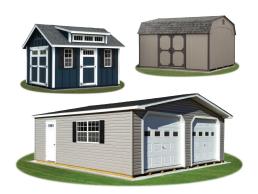

#### Save On Sheds, Garages, & Custom Buildings

Get \$100 OFF 6' and 8' wide buildings

Get \$200 OFF 10' wide buildings

Get \$300 OFF 12' wide buildings

Get \$400 OFF 14' wide buildings

Get \$400 OFF 2-Car Modular Garages

Get \$400 OFF 2-Story Barns and Garages

PLUS Get Up To \$500 In FREE Options!