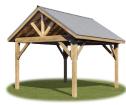

#### Save On Sheds, Garages, & Custom Buildings

Get \$100 OFF 6' and 8' wide buildings

Get \$200 OFF 10' wide buildings

Get \$300 OFF 12' wide buildings

Get \$400 OFF 14' wide buildings

Get \$400 OFF 2-Car Modular Garages

Get \$400 OFF 2-Story Barns and Garages

PLUS Get Up To \$500 In FREE Options!